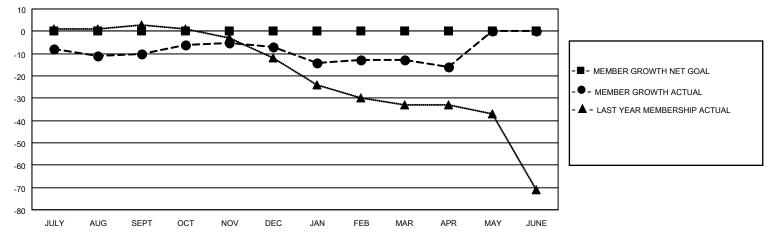

#### GOALS AND ACTUAL MEMBERS CUMULATIVE

| DROPPED CLUBS: 0 |    | 15 CLUBS OF 21 ADDED 1 OR<br>MORE NEW MEMBERS | GENDER DISTRIBUTION                |              |  |
|------------------|----|-----------------------------------------------|------------------------------------|--------------|--|
|                  |    | WORL NEW WEINBERS                             | MALE                               | 278 (60.57%) |  |
|                  |    |                                               | FEMALE                             | 181 (39.43%) |  |
| DROPPED MEMBERS  |    |                                               | NON BINARY                         | 0 (0.00%)    |  |
|                  |    |                                               | PREFER NOT TO ANSWER               | 0 (0.00%)    |  |
| DECEASED         | 12 |                                               |                                    |              |  |
| CLUB CANCELLED   | 0  | CLICK HERE FOR CUMULATIVE                     | TOTAL FAMILY UNIT MEMBERS 154      |              |  |
| OTHER            | 37 | MEMBERSHIP DATA                               |                                    |              |  |
| TOTAL            | 49 |                                               | FAMILY MEMBERS PAYING HALF DUES 78 |              |  |
|                  |    |                                               |                                    |              |  |

Results as of: 4/30/2023